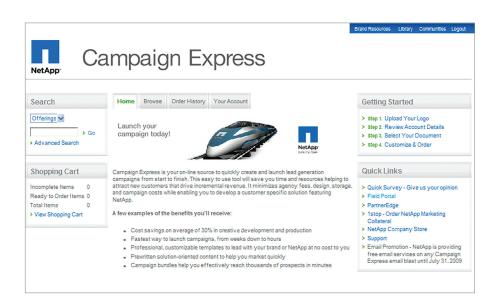

# NetApp Campaign Express

NetApp® Campaign Express is an online source for you to quickly create, launch, and evaluate demand generation campaigns from start to finish. This easy-to-use tool was developed with the goal of enabling you to successfully co-market with NetApp to attract new customers that drive incremental revenue while saving time and resources. Campaign Express enables you to develop a customer-specific solution featuring NetApp.

## **NetApp Branded Templates**

You have access to a variety of NetApp templates that make it simple to add your company logo and contact information. Customizable campaigns include e-mail, postcards, signs/banners, landing page, and telemarketing scripts. The branded templates allow you to leverage the NetApp brand and marketing efforts.