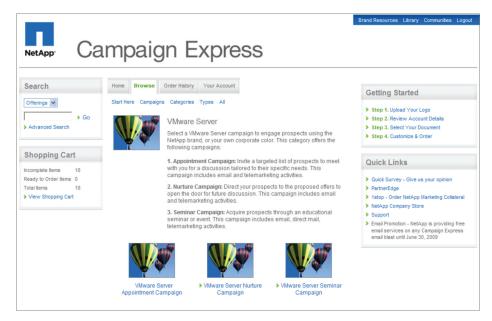

## **NetApp Branded Templates**

You have access to a variety of NetApp templates that make it simple to add your company logo and contact information. Customizable campaigns include e-mail, postcards, signs/banners, landing page, and telemarketing scripts. The branded templates allow you to leverage the NetApp brand and marketing efforts.

#### Partner Branded Templates

You can create a complete custom campaign to lead with your brand using a partner branded template. In addition to the standard customization, you can incorporate your own message, solutions content, special offers, imagery, and colors. The partner branded templates provides you the opportunity to comarket with NetApp while creating a campaign unique to you.